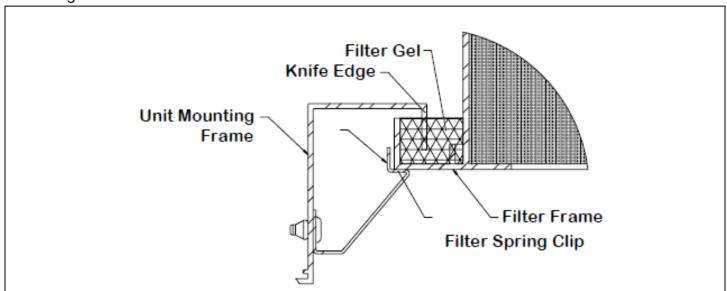

### Accessories (Optional) - Check frovided.

- Radial Damper Cable Operated
- Butterfly Damper Cable Operated
- Aerosol Injection Port & Distribution Manifold
- Factory Certified Leak Tested -In accordance with IEST-RP-CC034.3
- Fully Welded Plenum & Inlet
- 1/2" Foil Faced Insulated Plenum (External)
- HEPALert LED Filter Indicator 24V
- HEPALert LED Filter Indicator Battery Operated

### Cable Operated Damper Detail:

Port & Cable Operator Details: