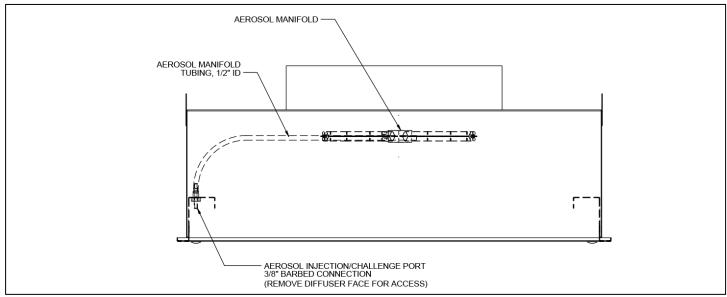

#### Aerosol Manifold Details:

### Accessories (Optional) - Check frovided.

- Radial Damper Cable Operated
- Butterfly Damper Cable Operated
- Aerosol Injection Port & Distribution Manifold
- Factory Certified Leak Tested -In accordance with IEST-RP-CC034.3
- Fully Welded Plenum & Inlet
- 1/2" Foil Faced Insulated Plenum (External)
- HEPALert LED Filter Indicator 24V
- HEPALert LED Filter Indicator Battery Operated