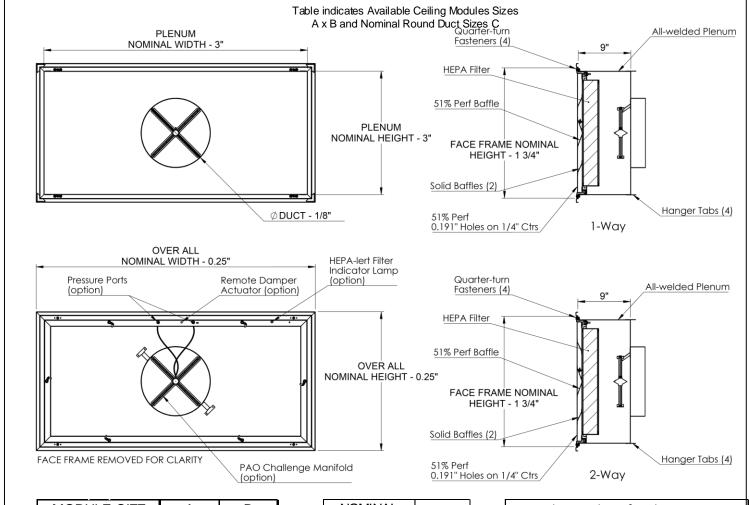

## Submittal

# Critical Environment Diffusion Products High Volume Radial Air Diffusion • Low Velocity • HEPA Filtered

Model: TriTecR-AL

- Aluminum Backpan
- 304 Stainless Steel Face

TriTecR-SS

304 Stainless Steel



| MODULE SIZE | Α      | В      |
|-------------|--------|--------|
| 24 X 24     | 23 3/4 | 23 3/4 |
| 48 X 24     | 47 3/4 | 23 3/4 |

Dimensions are in inches

| NOMINAL<br>INLET SIZE | С      |
|-----------------------|--------|
| 8                     | 7 7/8  |
| 10                    | 9 7/8  |
| 12                    | 11 7/8 |

| Hepa Filter Rad | pa Filter Rack Knife Edge Dimensions |       |  |  |  |
|-----------------|--------------------------------------|-------|--|--|--|
| Module Size     | Length                               | Width |  |  |  |
| 24 x 24         | 20                                   | 20    |  |  |  |
| 48 x 24         | 44                                   | 20    |  |  |  |
|                 |                                      |       |  |  |  |

##