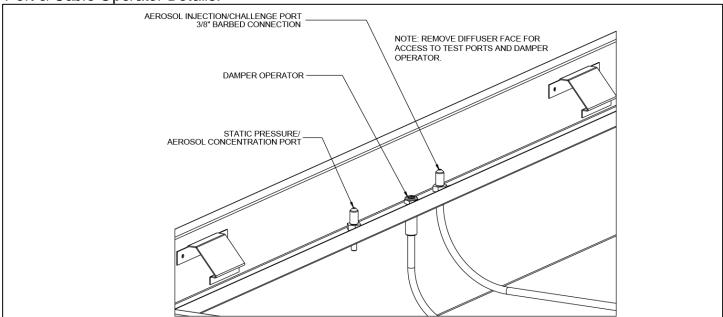

### Cable Operated Damper Detail:

Port & Cable Operator Details:

- Static Pressure Test Port
- Louvered face is quickly removed by loosening ¼ turn fasteners
- Designed for surfaced mounted or conventional T-bar ceiling system.
- Compatible with 1" or 1½" T-bar ceiling grids.
- Retainer cables prevent accidental dropping of louvered face after removal
- Compatible filter models are: HEPA-R, ULPA-R, MERV14-R, & MERV15-R

### Accessories (Optional) - Check frovided.

- Radial Damper Cable Operated
- Butterfly Damper Cable Operated
- Aerosol Injection Port & Distribution Manifold
- Factory Certified Leak Tested -In accordance with IEST-RP-CC034.3
- Fully Welded Plenum & Inlet
- 1/2" Foil Faced Insulated Plenum (External)
- HEPALert LED Filter Indicator 24V
- HEPALert LED Filter Indicator Battery Operated